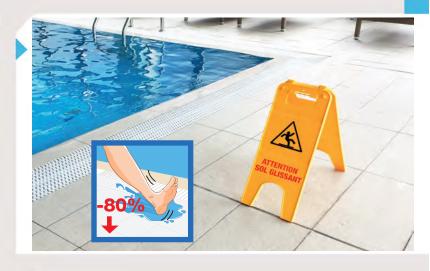

## **Anti-slip protection on tiled floors**

Presta Grip is an invisible anti-slip against slipping on wet floors, limescale and dirt with a very long life. Presta Grip increases the slip resistance by means of micro-crystals, which are applied with a liquid and which penetrate the pores of your tiles / floor. No visible or noticeable marks on the tiles. The colour and structure of your floor remain unchanged.

The tiles are not attacked by an acid product or covered by another one.

European standard DIN 51097 - barefoot circulation area : Classe C

| NORME DE GLISSANCE     |           |           |
|------------------------|-----------|-----------|
| Angle<br>d'inclinaison | DIN 51097 | XP 05-010 |
| 12°                    | CLASSE A  | PN 12     |
| 18°                    | CLASSE B  | PN 18     |
| 24°                    | CLASSE C  | PN 24     |